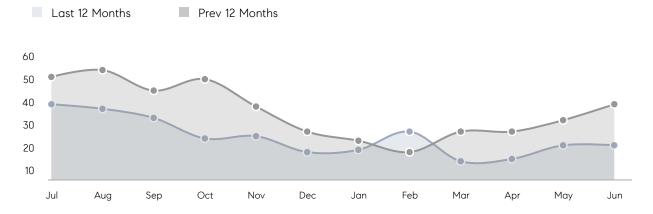

NTRACTS  NEW LISTINGS  AVERAGE DOM  OF ASKING PRICE  AVERAGE DOM  OF ASKING PRICE  AVERAGE DOM  OF OF ASKING PRICE  AVERAGE SOLD PRICE  AVERAGE SOLD PRICE  AVERAGE SOLD PRICE | AVERAGE SOLD PRICE \$705,706  FOR CONTRACTS 22  NEW LISTINGS 22  AVERAGE DOM 13  FOR ASKING PRICE 107%  AVERAGE SOLD PRICE \$736,807  FOR CONTRACTS 20  NEW LISTINGS 18  AVERAGE DOM 14  FOR ASKING PRICE 122%  AVERAGE SOLD PRICE \$332,500 | AVERAGE SOLD PRICE \$705,706 \$577,454  # OF CONTRACTS 22 26  NEW LISTINGS 22 40  AVERAGE DOM 13 13  # OF ASKING PRICE 107% 103%  AVERAGE SOLD PRICE \$736,807 \$599,615  # OF CONTRACTS 20 23  NEW LISTINGS 18 34  AVERAGE DOM 14 36  AVERAGE DOM 14 36  AVERAGE DOM 15 103%  AVERAGE SOLD PRICE \$332,500 \$411,250  # OF CONTRACTS 2 3 |

# Cranford

**JUNE 2022** 

### Monthly Inventory



### Contracts By Price Range



### Listings By Price Range



# COMPASS



Compass makes no representations or warranties, express or implied, with respect to future market conditions or prices of residential product at the time the subject property or any competitive property is complete and ready for occupancy or with respect to any report, study, finding, recommendation or other information provided by Compass herein. Moreover, no warranty, express or implied, is made or should be assumed regarding the accuracy, adequacy, completeness, legality, reliability, merchantability or fitness for a particular purpose of any information, in part or whole, contained herein. All material is presented with the understanding that Compass shall not be deemed to provide legal, accounting or other p