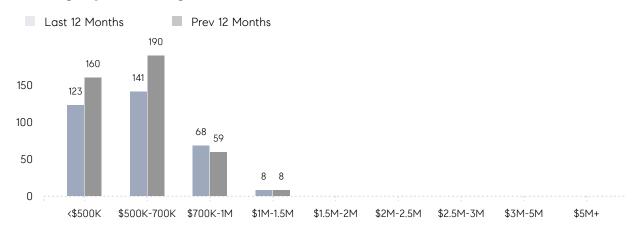

M  OF ASKING PRICE  AVERAGE DOM  OF OF ASKING PRICE  AVERAGE SOLD PRICE  AVERAGE SOLD PRICE  AVERAGE SOLD PRICE | AVERAGE SOLD PRICE \$705,706  FOR CONTRACTS 22  NEW LISTINGS 22  AVERAGE DOM 13  FOR ASKING PRICE 107%  AVERAGE SOLD PRICE \$736,807  FOR CONTRACTS 20  NEW LISTINGS 18  AVERAGE DOM 14  FOR ASKING PRICE 122%  AVERAGE SOLD PRICE \$332,500 | AVERAGE SOLD PRICE \$705,706 \$577,454  # OF CONTRACTS 22 26  NEW LISTINGS 22 40  AVERAGE DOM 13 13  # OF ASKING PRICE 107% 103%  AVERAGE SOLD PRICE \$736,807 \$599,615  # OF CONTRACTS 20 23  NEW LISTINGS 18 34  AVERAGE DOM 14 36  AVERAGE DOM 14 36  AVERAGE DOM 15 103%  AVERAGE SOLD PRICE \$332,500 \$411,250  # OF CONTRACTS 2 3 |

# Cranford

**JUNE 2022** 

### Monthly Inventory



### Contracts By Price Range



### Listings By Price Range



# COMPASS



Compass makes no representations or warranties, express or implied, with respect to future market conditions or prices of residential product at the time the subject property or any competitive property is complete and ready for occupancy or with respect to any report, study, finding, recommendation or other information provided by Compass herein. Moreover, no warranty, express or implied, is made or should be assumed regarding the accuracy, adequacy, completeness, legality, reliability, merchantability or fitness for a particular purpose of any information, in part or whole, contained herein. All material is presented with the understanding that Compass shall not be deemed to provide legal, accounting or other professional services. This is not intended to solicit the purch